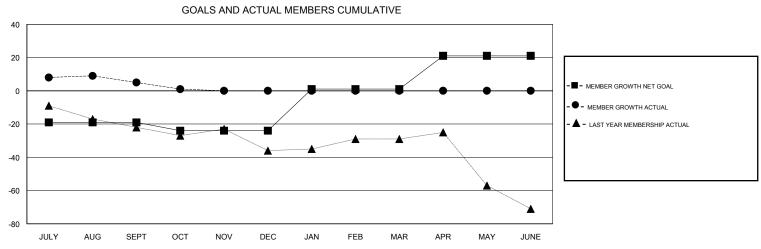

## MICHAEL MOLENDA **LOCATION WISCONSIN GMT CA** Clubs Members RESULTS FOR 2018-2019 RESULTS FOR 2018-2019 NEW CLUBS NEW CLUB GOAL DROPPED CLUBS MEMBER GROWTH NET MEMBER GROWTH DROPPED QUARTER QUARTER GOAL ACTUAL MEMBERS ACTUAL (including transfers) 0 0 0 -19 30 23 JULY/AUG/SEPT JULY/AUG/SEPT 0 -5 11 13 OCT/NOV/DEC OCT/NOV/DEC 0 1 0 25 0 0 JAN/FEB/MAR JAN/FEB/MAR 0 0 0 20 0 0 APR/MAY/JUNE APR/MAY/JUNE